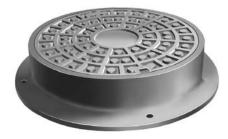

Illustrating R-1751-A

Furnished standard with four 1" diameter anchor holes in base flange equally spaced 43 1/2" diameter bolt circle.

Note security saddle plate over eye bolt. When eye bolt is padlocked, saddle plate prevents bolt from being turned so lock bar cannot be removed.

Security Saddle Plate