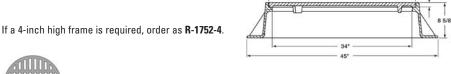

#### R-1752

# Manhole Frame, Vented Lid

### **Heavy Duty**

Available Grate: R-2251

(see Inlet Frames & Grates. R-2000 Series table)