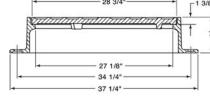

Furnished with machined horizontal and vertical bearing surfaces.

| Dimensions in inches |         |       |    |        |    |       |
|----------------------|---------|-------|----|--------|----|-------|
| Catalog No.          | Α       | В     | C  | E      | F  | K     |
| R-1751-A             | 33 7/16 | 1 1/2 | 27 | 43 1/2 | 11 | 3 1/2 |
| R-1751-C             | 36 7/16 | 1 1/2 | 30 | 46 1/2 | 11 | 3 1/2 |