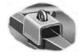

Illustrating R-1751-A

Furnished standard with four 1" diameter anchor holes in base flange equally spaced 43 1/2" diameter bolt circle.

Note security saddle plate over eye bolt. When eye bolt is padlocked, saddle plate prevents bolt from being turned so lock bar cannot be removed.

Security Saddle Plate