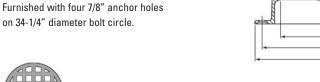

# **Heavy Duty**

on 34-1/4" diameter bolt circle.

Available Grate: R-2290-B

(see Inlet Frames & Grates. R-2000 Series table)