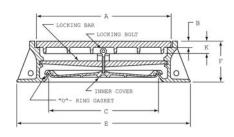

# Telephone Design Large Manhole Frame, **Solid Lid and Inner Lid**

#### **Heavy Duty**

Inner lid with rubber gasket seal makes this series suitable for water-resistant construction. Note locking bar with tightening screw that can be locked in place preventing removal by unauthorized personnel.

Illustrating R-1751-A

Furnished standard with four 1" diameter anchor holes in base flange equally spaced 43 1/2" diameter bolt circle.

Note security saddle plate over eye bolt. When eye bolt is padlocked, saddle plate prevents bolt from being turned so lock bar cannot be removed.

Furnished with machined horizontal and vertical bearing surfaces.

| Dimensions in inches |         |       |    |        |    |       |
|----------------------|---------|-------|----|--------|----|-------|
| Catalog No.          | Α       | В     | C  | E      | F  | K     |
| R-1751-A             | 33 7/16 | 1 1/2 | 27 | 43 1/2 | 11 | 3 1/2 |
| R-1751-C             | 36 7/16 | 1 1/2 | 30 | 46 1/2 | 11 | 3 1/2 |