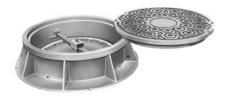

# Manhole Frame, Vented Lid

### **Heavy Duty**

Available Grate: R-2251

(see Inlet Frames & Grates. R-2000 Series table)