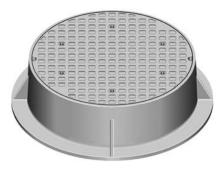

### R-1753-A

## Manhole Frame, Solid Lid

# **Heavy Duty**

on 34-1/4" diameter bolt circle.

Available Grate: R-2290-B

(see Inlet Frames & Grates. R-2000 Series table)